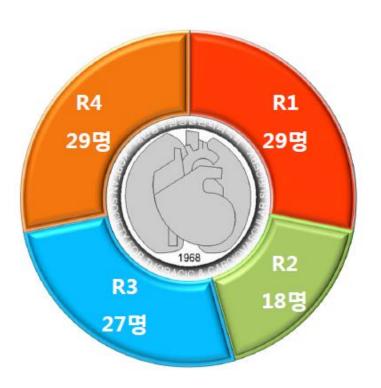

# WELCOME^^ 환영합니다

조 재 일 삼성서울병원 대한 흉부심장혈관외과학회장

### Thoracic Surgeon?

- 1. Surgeon
- 2. Tough business
- 3. Critical role
- 4. Worthwhile result
- 5. Leader

#### Future?

- Resident; 2017~2021
- Military service; 2021~2024
- Fellowship(?); 2021~2024 ;2024~2026

### 흉부외과 연도별 전문의 배출현황 1993-2014년



72 74 76 78 80 82 84 86 88 90 92 94 96 98 0 2

### 용부외과학회 성별빈도 1926-1989년

(명)





(소속별)

(소속별)

### 흉부외과학회 진출현황 1926-1989년



# 전문의 파트별 분야



# 흉부외과학회 연령별 65-26세



### 65세 정년 퇴직 예정자 2014-2033년



(1년 단위)

### 전공의 및 전문의 현황

전공의(R) 총 103명



전공의+전문의 총 1,340명



# Training

#### Cardio-vascular surgery

Adult

Coronary surgery

Valve surgery

Aortic surgery

**ECMO** 

Transplantation

- Congenital cardiac surgery
- Intensive care

### Genaral thoracic surgery

- Lung surgery
- Esophageal surgery
- Trauma
- Transplantation
- Intensive care

#### Lung cancer surgery

Extensive surgery

■ T3 lesion; Chest wall, Superior sulcus tumor

 T4 lesion; Diaphragm, Esophagus, Carina, Trachea, Mediastinum, LA, Great vessels, Spine

Extra-pleural pneumonectomy

### Minimally invasive surgery

VATS

Robotic assisted thoracic surgery

#### Esophageal cancer surgery

- Resection
- 1. Stomach; EGJ cancer, LUQ( Spleen, Pancreas, Liver)
- 2. Larynx
- 3. Esophagectomy; LMB, Aorta, Trachea

Lymphadenectomy; Abdominal, Thoracic,
Neck

#### Esophag